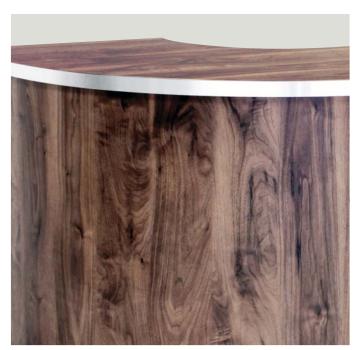

## Polyrey, Wilsonart & Egger Quality Laminate Collections

Each laminate shown has been carefully selected from the Polyrey, Wilsonart & Egger Quality Collections of high pressure laminates (HPL). They can all be postformed (with the exception of Alu Brosse), and are suitable for commercial use. Please note that Matt Black has a tendency to fine scratching and finger marks when applied to horizontal working surfaces.